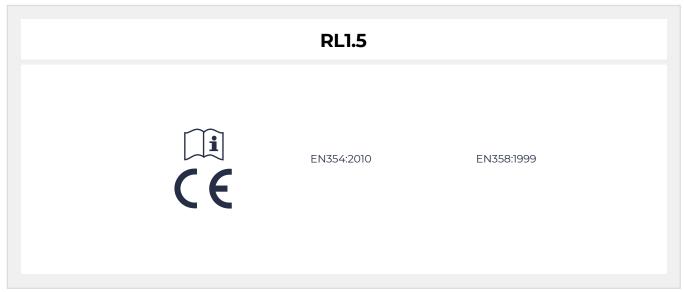

Are in conformity with the applicable health and safety requirements of Annex II of the PPE Regulation (EU) 2016/425 as a **Category III** product.

When examined, the product met the European harmonised standard(s): EN354:2010, EN358:1999 and is identical to the PPE which is subject to the EU Type Examination under certificate number: 2777/10400-02/E01-01 Issue 2